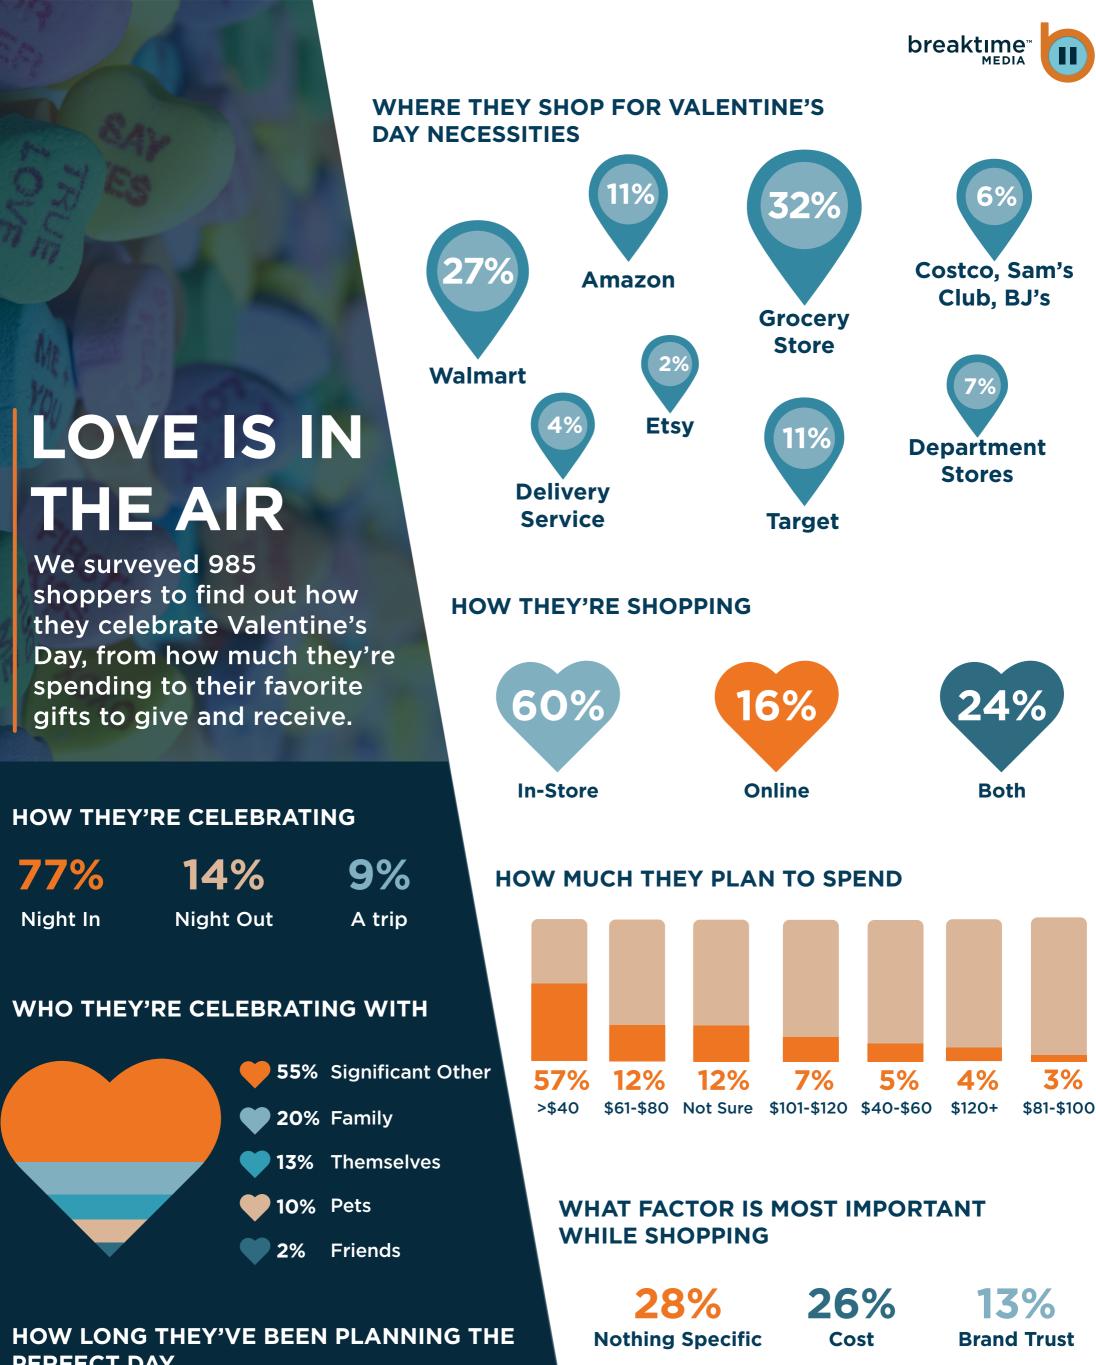

## **PERFECT DAY**



## THEY'RE FAVORITE VALENTINE'S DAY TREAT



Chocolate

WHAT THEY I OVE TO DECEIVE

**Baked Goods** 

**Strawberries** 

| CAUSE THEY DESERVE IT |                    | BECAUSE YOU DESERVE IT |                    |
|-----------------------|--------------------|------------------------|--------------------|
| 42%                   | Candies and Sweets | 28%                    | Candies and Sweets |
| 19%                   | Greeting Card      | 9%                     | Greeting Card      |
| 12%                   | Experience or Trip | 19%                    | Experience or Trip |
| 11%                   | Flowers            | 19%                    | Flowers            |
| 5%                    | Jewelry            | 10%                    | Jewelry            |
| 4%