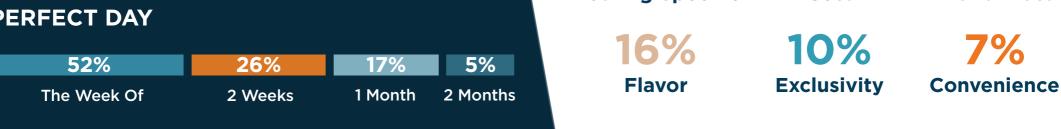

## **PERFECT DAY**



## THEY'RE FAVORITE VALENTINE'S DAY TREAT



Chocolate

WHAT THEY I OVE TO DECEIVE

**Baked Goods** 

**Strawberries** 

| CAUSE THEY DESERVE IT |                    | BECAUSE YOU DESERVE IT |                    |
|-----------------------|--------------------|------------------------|--------------------|
| 42%                   | Candies and Sweets | 28%                    | Candies and Sweets |
| 19%                   | Greeting Card      | 9%                     | Greeting Card      |
| 12%                   | Experience or Trip | 19%                    | Experience or Trip |
| 11%                   | Flowers            | 19%                    | Flowers            |
| 5%                    | Jewelry            | 10%                    | Jewelry            |
| 4%                    |