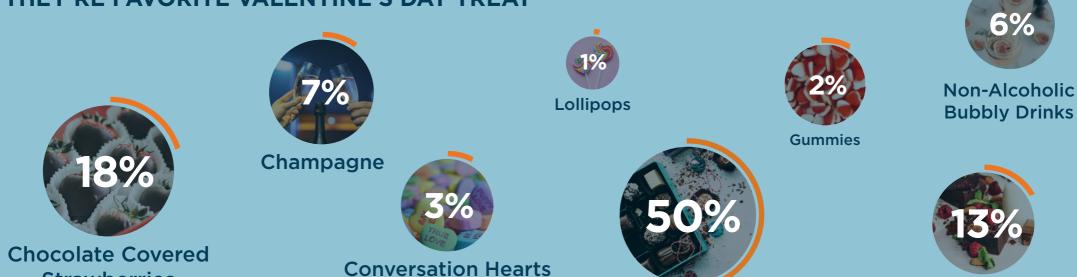

## THEY'RE FAVORITE VALENTINE'S DAY TREAT

Chocolate

WHAT THEY I OVE TO DECEIVE

**Baked Goods** 

**Strawberries** 

| CAUSE THEY DESERVE IT |                    | BECAUSE YOU DESERVE IT |                    |
|-----------------------|--------------------|------------------------|--------------------|
| 42%                   | Candies and Sweets | 28%                    | Candies and Sweets |
| 19%                   | Greeting Card      | 9%                     | Greeting Card      |
| 12%                   | Experience or Trip | 19%                    | Experience or Trip |
| 11%                   | Flowers            | 19%                    | Flowers            |
| 5%                    | Jewelry            | 10%                    | Jewelry            |
| 4%                    | Gift Basket        | 4%                     | Gift Basket        |
| 2%                    | Stuffed Animals    | 3%                     | Stuffed Animals    |
| 2%                    | Apparel            | 1%                     | Apparel            |
| 2%                    | <b>Electronics</b> | 3%                     | <b>Electronics</b> |
| 1%                    | Fragrances         | 4%                     | Fragrances         |