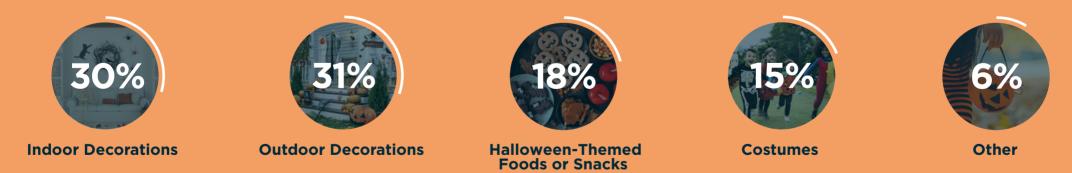

# **CREEPIN'** IT REAL

We surveyed shoppers on their Halloween shopping habits - from what candies they're buying to where they shop. Check out the results!



## **TRICK-OR-TREAT:**

### What kind of candy they're buying:



breaktime

Π

How far in advance they're stocking up:



### **PICKS OF THE PATCH:**

What else they're buying:



#### Their preference of decorations and themes:



# **HALLOWEEN & BREAKTIME:**

No tricks, only treats! Here are just a few ways our **fun, personalized, interactive content** can help your brand engage shoppers and drive purchases this spooky season:

Recommend a Halloween bash theme for shoppers based on their preferences using a personality quiz

• Use a **listicle** to provide hauntingly festive home decorating ideas

• Inspire purchase through ghoulish **recipes** showcasing your brand's products

• Create spook-tacular moments through a **social giveaway** or **register-to-win sweepstakes** 

advertising@breaktimemedia.com breaktimemedia.com 617.544.9078